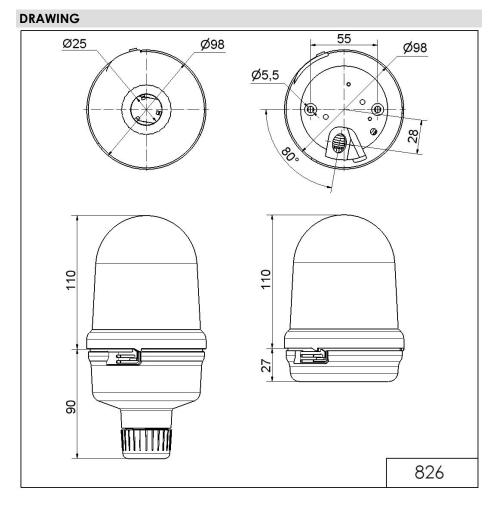

## Monitored Perm. Beacon BM 24VDC RD

| MECHANICAL DATA              |                                           |
|------------------------------|-------------------------------------------|
| Height                       | 200 mm                                    |
| Diameter                     | 98 mm                                     |
| Materials                    | PC<br>PC/ABS                              |
| Dome colour                  | Red                                       |
| Housing colour               | Black                                     |
| Protection category          | IP65                                      |
| Connection                   | Screw terminals                           |
| cross-sectional area maximum | 2,50mm <sup>2</sup> / 14AWG               |
| Cable entry                  | Rubber pinch                              |
| Cable entry minimum          | d = 5 mm                                  |
| Cable entry maximum          | d = 7 mm                                  |
| Type of fixing               | Base mounting Tube mounting Wall mounting |
| Working temperature minimum  | 0°C                                       |
| Working temperature maximum  | +50°C                                     |
| Weight with packaging        | 261 g                                     |
| Product weight               | 218 g                                     |